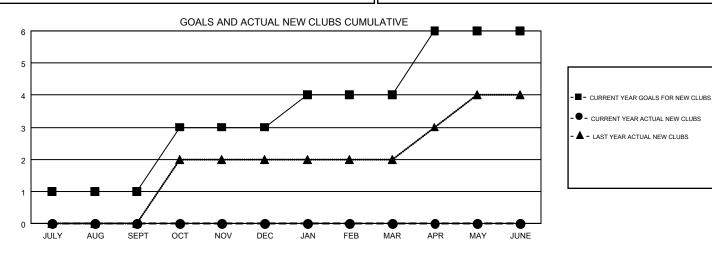

## GMT CA 4

| Clubs                 |               |           |               | Members               |                           |                         |                                                    |
|-----------------------|---------------|-----------|---------------|-----------------------|---------------------------|-------------------------|----------------------------------------------------|
| RESULTS FOR 2019-2020 |               |           |               | RESULTS FOR 2019-2020 |                           |                         |                                                    |
| QUARTER               | NEW CLUB GOAL | NEW CLUBS | DROPPED CLUBS | QUARTER               | MEMBER GROWTH NET<br>GOAL | MEMBER GROWTH<br>ACTUAL | DROPPED<br>MEMBERS ACTUAL<br>(including transfers) |
| JULY/AUG/SEPT         | 1             | 0         | 0             | JULY/AUG/SEPT         | 30                        | 15                      | 40                                                 |
| OCT/NOV/DEC           | 2             | 0         | 0             | OCT/NOV/DEC           | 60                        | 0                       | 0                                                  |
| JAN/FEB/MAR           | 1             | 0         | 0             | JAN/FEB/MAR           | 50                        | 0                       | 0                                                  |
| APR/MAY/JUNE          | 2             | 0         | 0             | APR/MAY/JUNE          | 60                        | 0                       | 0                                                  |