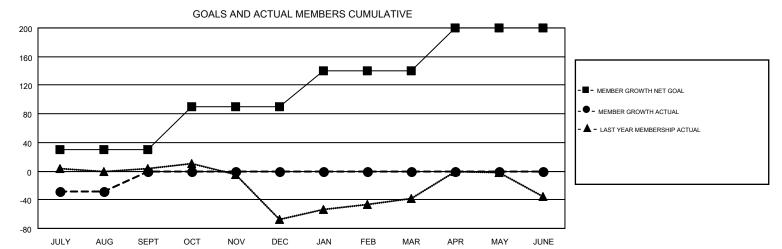

## GMT CA 4

| Clubs                 |               |           |               | Members               |                           |                         |                                                    |
|-----------------------|---------------|-----------|---------------|-----------------------|---------------------------|-------------------------|----------------------------------------------------|
| RESULTS FOR 2019-2020 |               |           |               | RESULTS FOR 2019-2020 |                           |                         |                                                    |
| QUARTER               | NEW CLUB GOAL | NEW CLUBS | DROPPED CLUBS | QUARTER               | MEMBER GROWTH NET<br>GOAL | MEMBER GROWTH<br>ACTUAL | DROPPED<br>MEMBERS ACTUAL<br>(including transfers) |
| JULY/AUG/SEPT         | 1             | 0         | 0             | JULY/AUG/SEPT         | 30                        | 15                      | 40                                                 |
| OCT/NOV/DEC           | 2             | 0         | 0             | OCT/NOV/DEC           | 60                        | 0                       | 0                                                  |
| JAN/FEB/MAR           | 1             | 0         | 0             | JAN/FEB/MAR           | 50                        | 0                       | 0                                                  |
| APR/MAY/JUNE          | 2             | 0         | 0             | APR/MAY/JUNE          | 60                        | 0                       | 0                                                  |